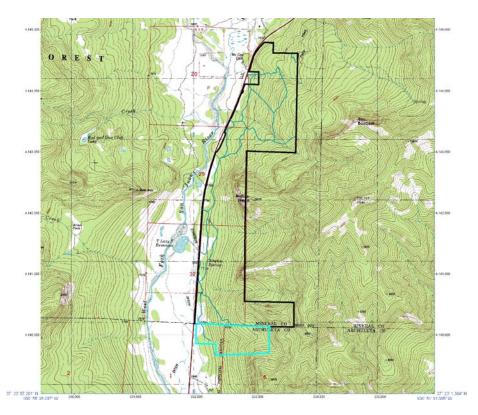

## **Conservation Easements:**

The conservation easement held by Colorado Open Lands on the Bootjack Ranch is attached. The easement covers that land marked in light blue on the map below:

The easement is very restrictive, allowing only two homesites and agricultural uses. No gravel mining or other mining uses are allowed.