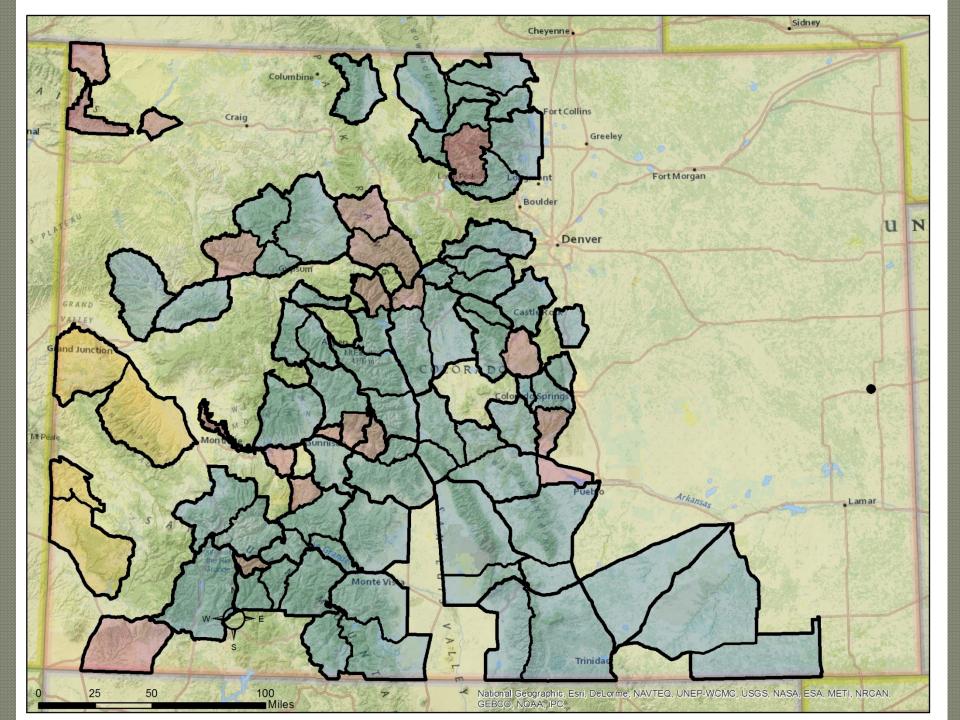

## Desert bighorn habitat use\*

# Percent of habitat where mortalities occurred

- Population stable to growing
- •Current population estimate at 60
- Good lamb production
- Documented interchange between Upper and Middle Dolores herds
- Currently hunted
- •No domestic sheep allotments in Colorado
  - •Still have concern for domestic sheep in Utah
  - Also concerned about
  - 4-H livestock/ small herds