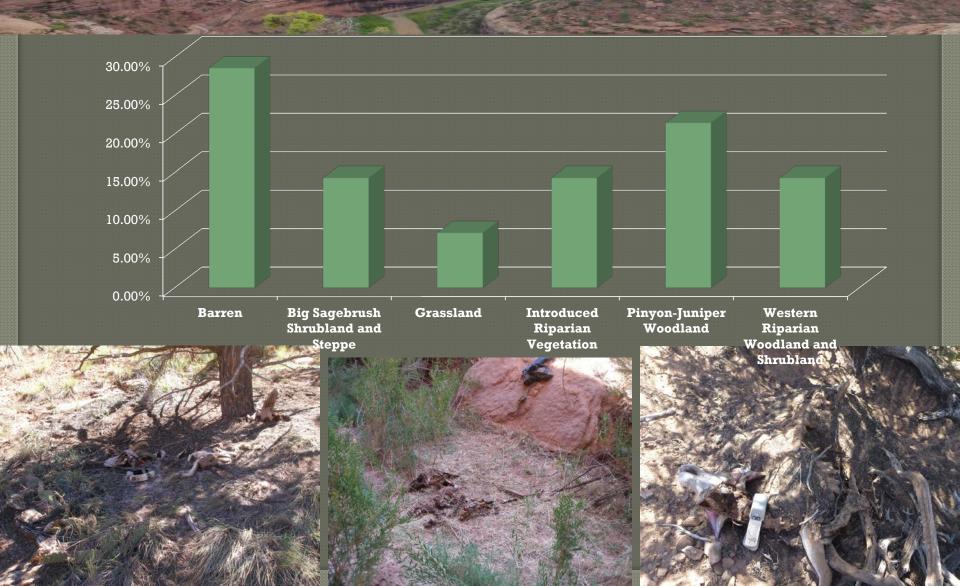

# Percent of habitat where mortalities occurred

- Population stable to growing
- •Current population estimate at 60
- Good lamb production
- Documented interchange between Upper and Middle Dolores herds
- Currently hunted
- •No domestic sheep allotments in Colorado
  - •Still have concern for domestic sheep in Utah
  - Also concerned about
  - 4-H livestock/ small herds