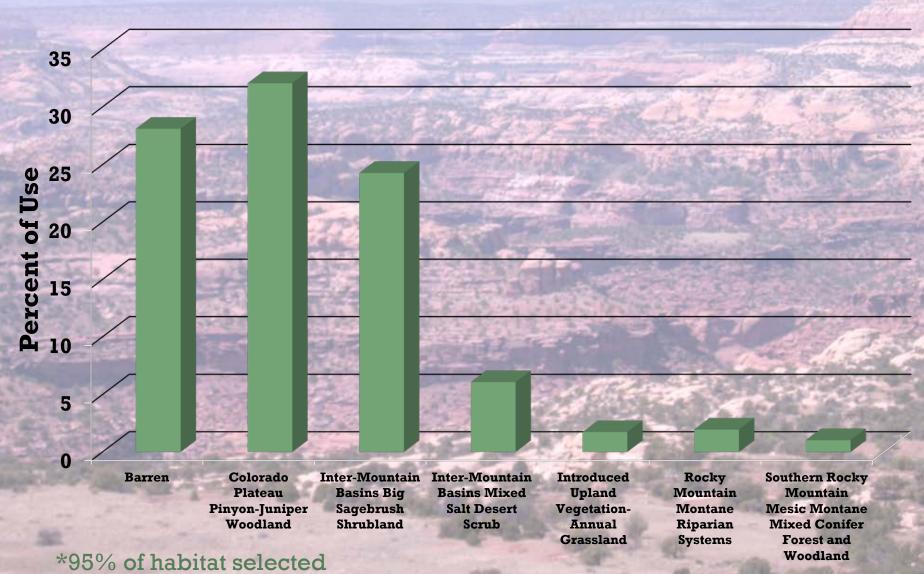

rt Bighorns

- 19 Desert bighorn sheep transplanted into
  Coyote Wash in 1990 (1 ram, 14 ewes, 4 lambs)
  - No collars, survival unknown
- 2001 transplant into Spring Canyon (3 rams, 22 ewes)
  - 12 radio-collared
    - 11 of 12 died within 2 years
    - Puma predation was primary cause of death
- 15 transplanted December 2010 (2 rams, 12 ewes, 1 ram lamb)
- 15 transplanted December 2011 (3 rams, 2 ram lambs, 10 ewes)



- 27 of 30 with Vectronic
  Satellite GPS collars
  - Acquiring GPS points 6times daily for 3 years
  - Mortality sensor set for 4 hours
  - VHF beacon
  - Waypoints and mortality data being sent from collar via email
  - Collars should drop off in 3 years post-release
- Ground and helicopter surveys to determine reproductive success





## Desert bighorn habitat use\*





# Percent of habitat where mortalities occurred



- Population stable to growing
- •Current population estimate at 60
- Good lamb production
- Documented interchange between Upper and Middle Dolores herds
- Currently hunted
- •No domestic sheep allotments in Colorado
  - •Still have concern for domestic sheep in Utah
  - Also concerned about
  - 4-H livestock/ small herds