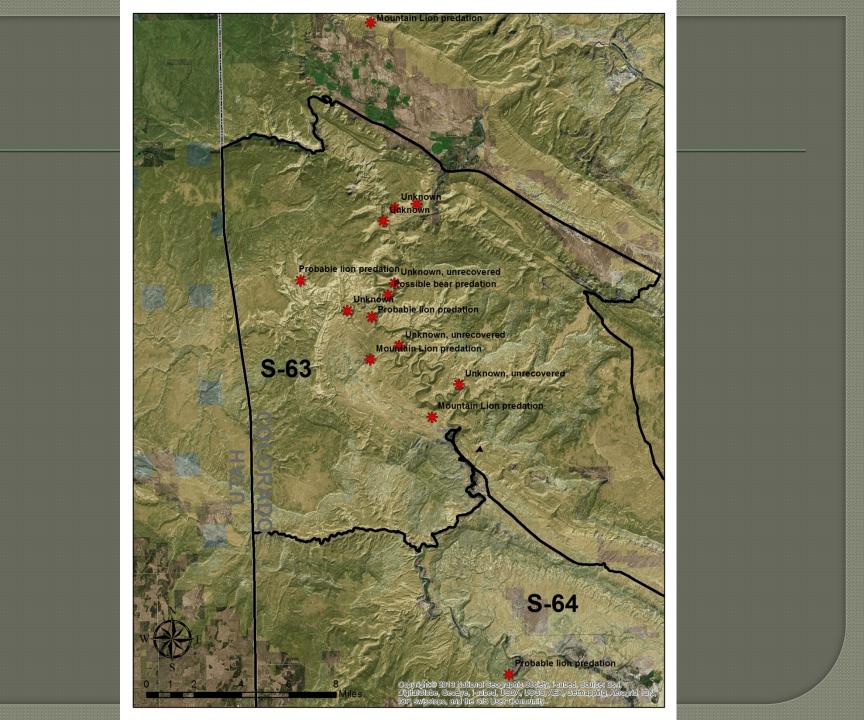

# Percent of habitat where mortalities occurred

- Population stable to growing
- •Current population estimate at 60
- Good lamb production
- Documented interchange between Upper and Middle Dolores herds
- Currently hunted
- •No domestic sheep allotments in Colorado
  - •Still have concern for domestic sheep in Utah
  - Also concerned about
  - 4-H livestock/ small herds