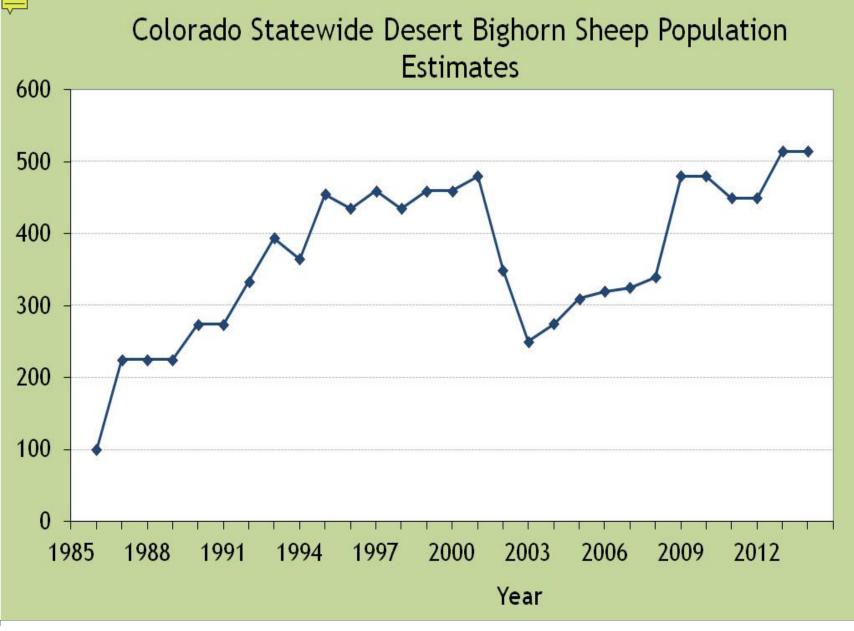

## Dolores River Desert Bighorn Sheep Herd

Brad Banulis Wildlife Biologist







## Rocky Mountain Bighorn Sheep





#### Colorado Statewide Rocky Mountain Bighorn Sheep Population Estimates







## Desert Bighorn Sheep















### Upper Dolores Desert Bighorns

1986, 35 Desert bighorn sheep transplanted from Lake Mead (5 ram, 25 ewes, 5 lambs)

1987, 21 transplant into Upper Dolores (5 rams, 11 ewes, 5 lambs)

#### Middle Dolores Desert Bighorns

- 19 Desert bighorn sheep transplanted into
  Coyote Wash in 1990 (1 ram, 14 ewes, 4 lambs)
  - No collars, survival unknown
- 2001 transplant into Spring Canyon (3 rams, 22 ewes)
  - 12 radio-collared
    - 11 of 12 died within 2 years
    - Puma predation was primary cause of death
- 15 transplanted December 2010 (2 rams, 12 ewes, 1 ram lamb)
- 15 transplanted December 2011 (3 rams, 2 ram lambs, 10 ewes)



- 27 of 30 with Vectronic
  Satellite GPS collars
  - Acquiring GPS points 6times daily for 3 years
  - Mortality sensor set for 4 hours
  - VHF beacon