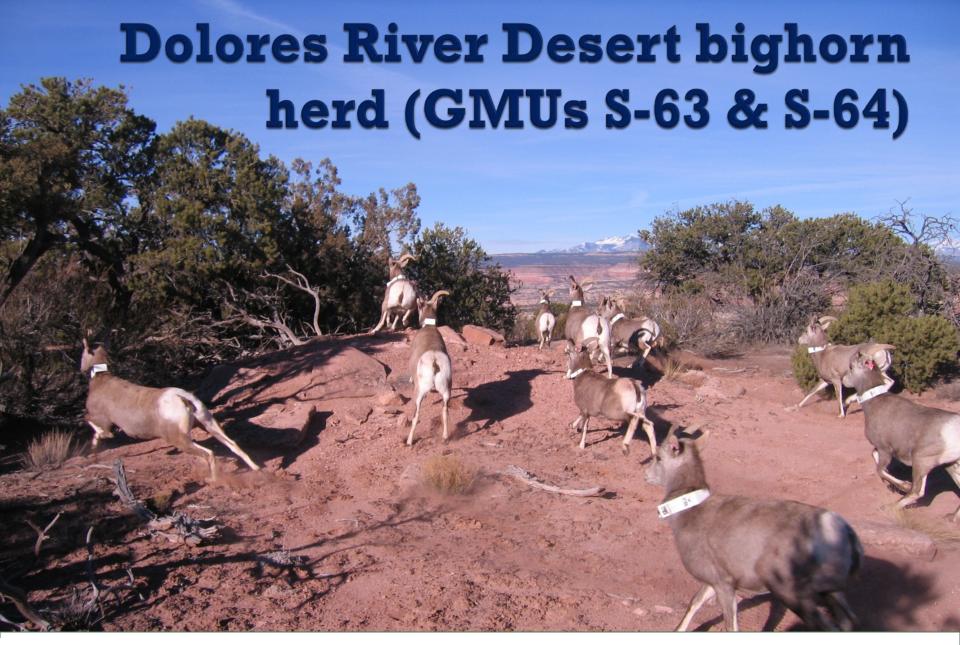

## Dolores River Desert Bighorn Sheep Herd

Brad Banulis Wildlife Biologist







## Rocky Mountain Bighorn Sheep





#### Colorado Statewide Rocky Mountain Bighorn Sheep Population Estimates







## Desert Bighorn Sheep















### Upper Dolores Desert Bighorns

1986, 35 Desert bighorn sheep transplanted from Lake Mead (5 ram, 25 ewes, 5 lambs)

1987, 21 transplant into Upper Dolores (5 rams, 11 ewes, 5 lambs)

#### Middle Dolores Desert Bighorns

- 19 Desert bighorn sheep transplanted into
  Coyote Wash in 1990 (1 ram, 14 ewes, 4 lambs)
  - No collars, survival unknown
- 2001 transplant into Spring Canyon (3 rams, 22 ewes)
  - 12 radio-collared
    - 11 of 12 died within 2 years
    - Puma predation was primary cause of death
- 15 transplanted December 2010 (2 rams, 12 ewes, 1 ram lamb)
- 15 transplanted December 2011 (3 rams, 2 ram lambs, 10 ewes)



- 27 of 30 with Vectronic
  Satellite GPS collars
  - Acquiring GPS points 6times daily for 3 years
  - Mortality sensor set for 4 hours
  - VHF beacon
  - W