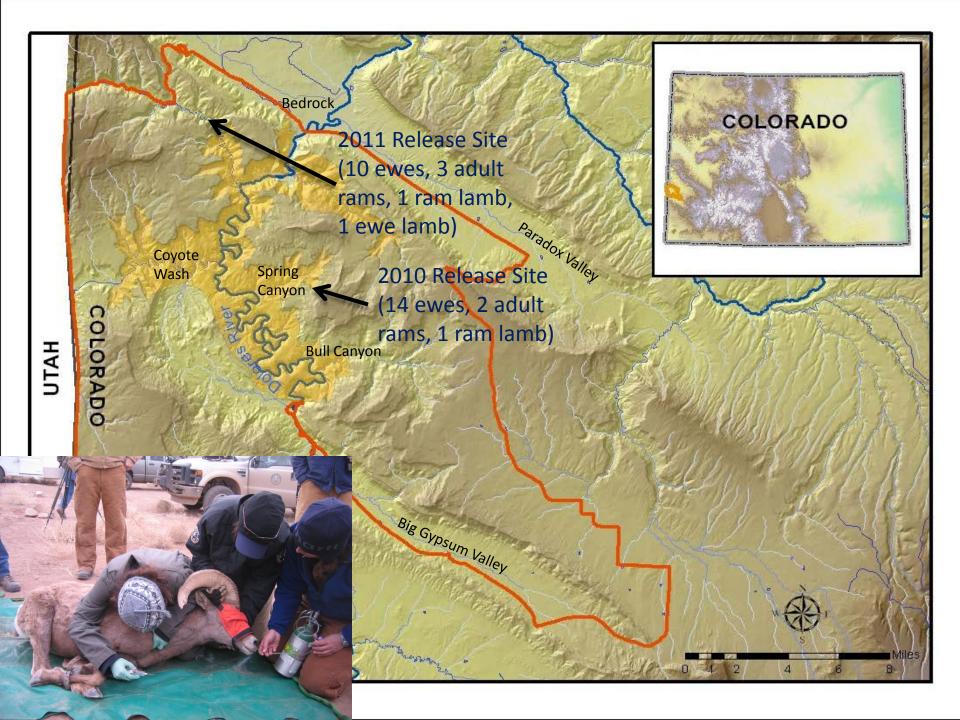

#### Middle Dolores Desert Bighorns

- 19 Desert bighorn sheep transplanted into
  Coyote Wash in 1990 (1 ram, 14 ewes, 4 lambs)
  - No collars, survival unknown
- 2001 transplant into Spring Canyon (3 rams, 22 ewes)
  - 12 radio-collared
    - 11 of 12 died within 2 years
    - Puma predation was primary cause of death
- 15 transplanted December 2010 (2 rams, 12 ewes, 1 ram lamb)
- 15 transplanted December 2011 (3 rams, 2 ram lambs, 10 ewes)

- 27 of 30 with Vectronic
  Satellite GPS collars
  - Acquiring GPS points 6times daily for 3 years
  - Mortality sensor set for 4 hours
  - VHF beacon
  - Waypoints and mortality data being sent from collar via email
  - Collars should drop off in 3 years post-release
- Ground and helicopter surveys to determine reproductive success