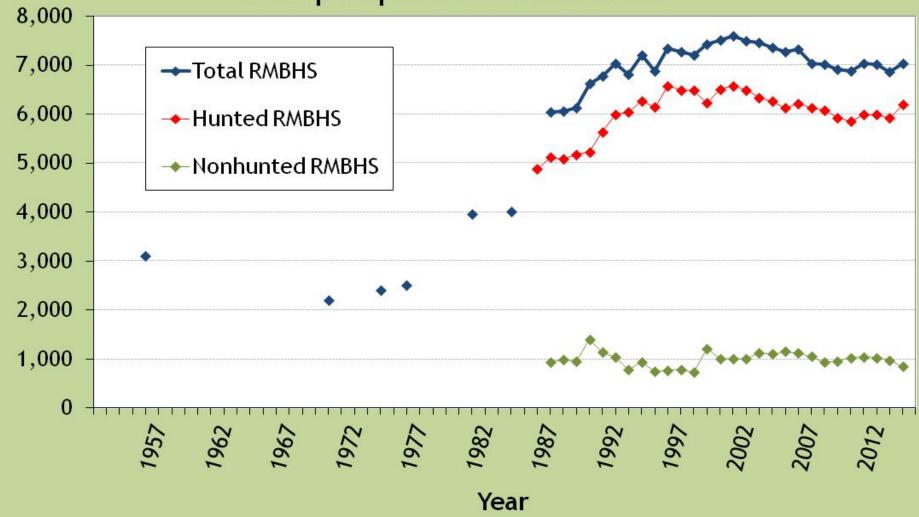

## Dolores River Desert Bighorn Sheep Herd

Brad Banulis Wildlife Biologist







## Rocky Mountain Bighorn Sheep





#### Colorado Statewide Rocky Mountain Bighorn Sheep Population Estimates







## Desert Bighorn Sheep















### Upper Dolores Desert Bighorns

1986, 35 Desert bighorn sheep transplanted from Lake Mead (5 ram, 25 ewes, 5 lambs)

1987, 21 transplant into Upper Dolores (5 rams, 11 ewes, 5 lambs)

#### Middle Dolores Desert Bighorns

- 19 Desert bighorn sheep transplanted into
  Coyote Wash in 1990 (1 ram, 14 ewes, 4 lambs)
  - No collars, survival unknown
- 2001 transplant into Spring Canyon (3 rams, 22 ewes)
  - 12 radio-collared
    - 11 of 12 died within 2 years
    - Puma predation was primary cause of death
- 15 transplanted December 2010 (2 rams, 12 ewes, 1 ram lamb)
- 15 transplanted December 2011 (3 rams, 2 ram lambs, 10 ewes)



- 27 of 30 with Vectronic
  Satellite GPS collars
  - Acquiring GPS points 6times daily for 3 years
  - Mortality sens