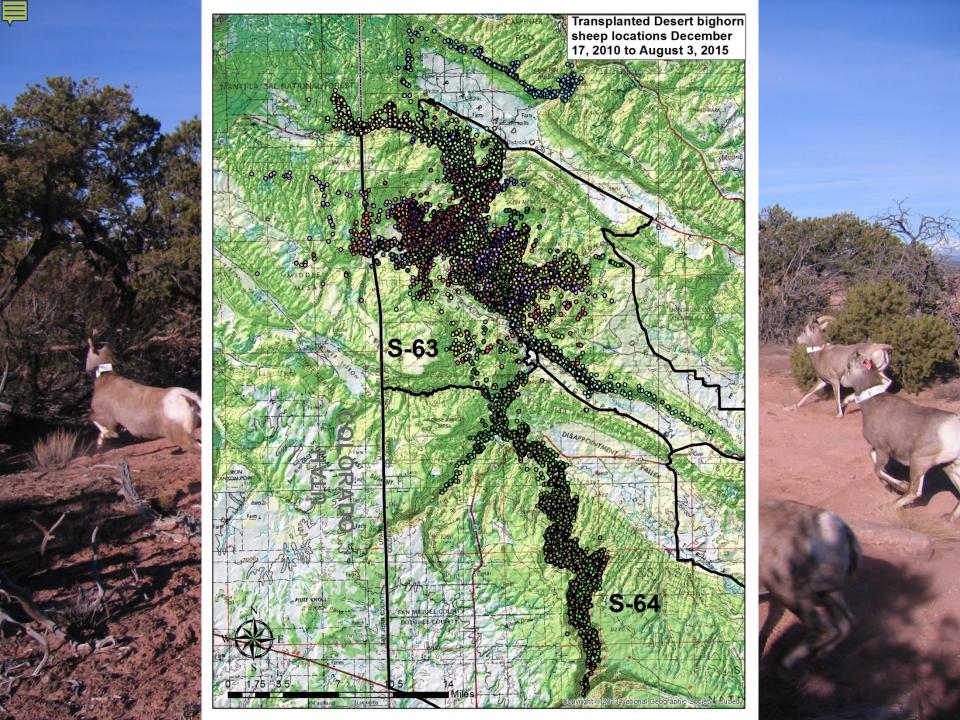

#### Middle Dolores Desert Bighorns

- 19 Desert bighorn sheep transplanted into
  Coyote Wash in 1990 (1 ram, 14 ewes, 4 lambs)
  - No collars, survival unknown
- 2001 transplant into Spring Canyon (3 rams, 22 ewes)
  - 12 radio-collared
    - 11 of 12 died within 2 years
    - Puma predation was primary cause of death
- 15 transplanted December 2010 (2 rams, 12 ewes, 1 ram lamb)
- 15 transplanted December 2011 (3 rams, 2 ram lambs, 10 ewes)

- 27 of 30 with Vectronic
  Satellite GPS collars
  - Acquiring GPS points 6times daily for 3 years
  - Mortality sensor set for 4 hours
  - VHF beacon
  - Waypoints and mortality data being sent from collar via email
  - Collars should drop off in 3 years post-release
- Ground and helicopter surveys to determine reproductive success