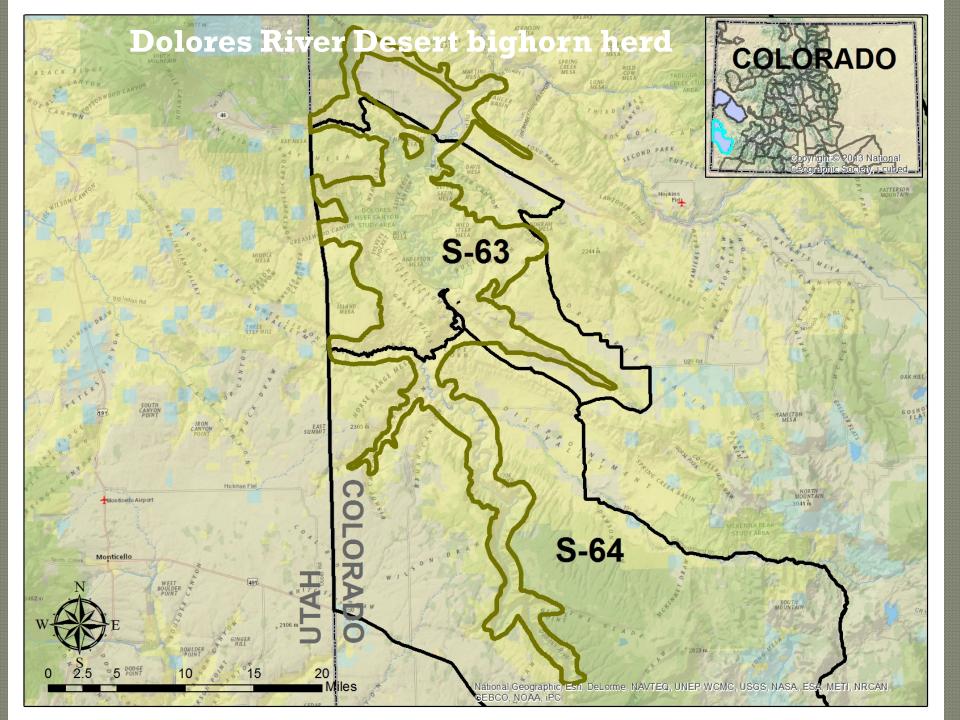

## Dolores River Desert Bighorn Sheep Herd

Brad Banulis Wildlife Biologist







## Rocky Mountain Bighorn Sheep





#### Colorado Statewide Rocky Mountain Bighorn Sheep Population Estimates







## Desert Bighorn Sheep















### Upper Dolores Desert Bighorns

1986, 35 Desert bighorn sheep transplanted from Lake Mead (5 ram, 25 ewes, 5 lambs)

1987, 21 transplant into Upper Dolores (5 rams, 11 ewes, 5 lambs)

#### Middle Dolores Desert Bighorns

- 19 Desert bighorn sheep transplanted into
  Coyote Wash in 1990 (1 ram, 14 ewes, 4 lambs)
  - No collars, survival unknown
- 2001 transplant into Spring Canyon (3 rams, 22 ewes)
  - 12 radio-collared
    - 11 of 12 died within 2 years
    - Puma predation was primary cause of death
- 15 transplanted December 2010 (2 rams, 12 ewes, 1 ram lamb)
- 15 transplanted December 2011 (3 rams, 2 ram lambs, 10 ewes)



- 27 of 30 with Vectronic
  Satellite GPS collars
  - Acquiring GPS points 6times daily for 3 years
  - Mortality sensor set for 4 hours
  - VHF beacon
  - Waypo